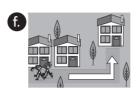

#### 3. Look at the picture. Complete the statements with places and expressions of location.

- 1. The apartment building is <u>across the street</u> from the restaurant.
- 2. The house is between the \_\_\_\_\_ and the hotel.
- 3. The store is \_\_\_\_\_\_ the apartment building.
- 4. The restaurant is \_\_\_\_\_ from the movie theater.
- 5. The movie theater is \_\_\_\_\_ from the
- 6. The bus stop is around the corner from the
- 7. The store is \_\_\_\_\_ the house and the apartment building.