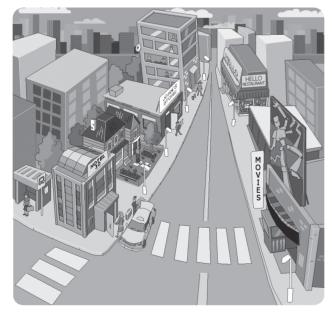

#### 3. Look at the picture. Complete the statements with places and expressions of location.

- 1. The apartment building is <u>across the street</u> from the restaurant.
- 2. The house is between the \_\_\_\_\_ and the hotel.
- 3. The store is \_\_\_\_\_\_ the apartment building.
- 4. The restaurant is \_\_\_\_\_ from the movie theater.
- 5. The movie theater is \_\_\_\_\_ from the
- 6. The bus stop is around the corner from the
- 7. The store is \_\_\_\_\_ the house and the apartment building.