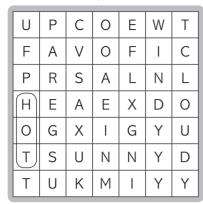

## Good weather and bad weather

1. Look at the symbols. Find five more weather words in the puzzle.

2. Look at the pictures. Write the correct weather words from Exercise 1.

1. It's <u>sunny</u>

2. It's \_\_\_\_\_