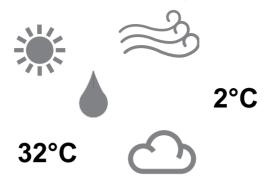

## Good weather and bad weather

1. Look at the symbols. Find five more weather words in the puzzle.

2. Look at the pictures. Write the correct weather words from Exercise 1.

1. It's <u>sunny</u>

2. It's \_\_\_\_\_