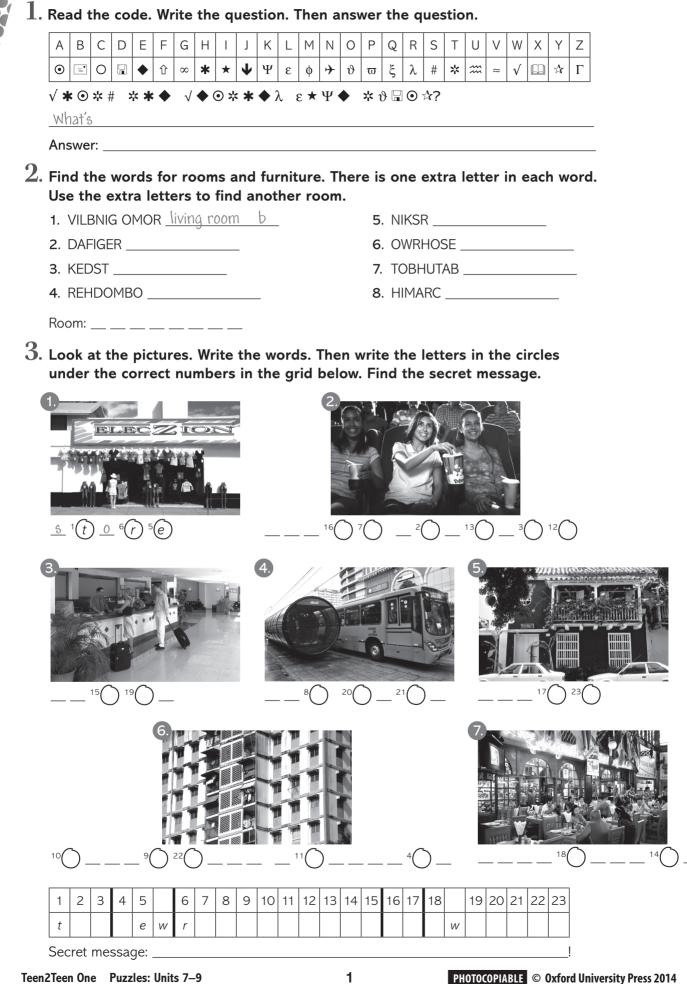

## 4. Complete the statements with the prepositions. Then write the names of the places on the map.

- 1. There is a restaurant <u>across the street from</u> the hotel. (RASOCS HET ETRETS MROF)
- 2. There are three apartment buildings \_\_\_\_\_\_ the hotel and the movie theater. (WENETEB)
- 3. There is a school \_\_\_\_\_\_ the restaurant. (ETXN OT)
- 4. There are two stores \_\_\_\_\_\_ the movie theater. (NADURO EHT RONREC ROMF)
- 5. There is a bus stop \_\_\_\_\_\_ the school. (NI TRONF FO)
- 6. There are five houses \_\_\_\_\_\_ the movie theater. (WOND ETH RETETS MORF)