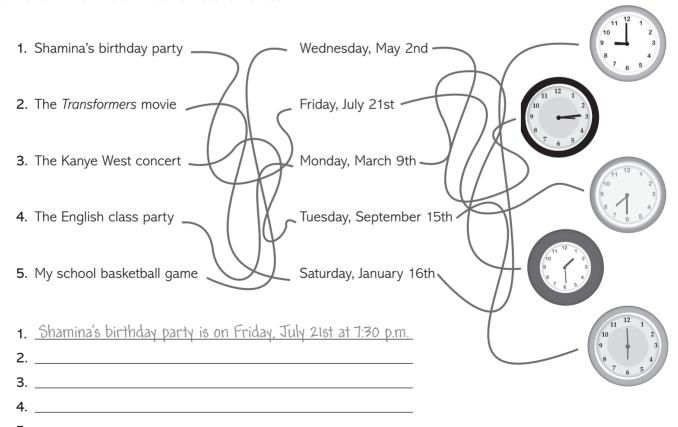

## 3. Follow the lines. Write full statements.

1

4. Read the descriptions. Complete the chart with the correct information. Use the words below.

brown blue brown curly <del>curly</del> <del>blond</del> green <del>long</del> red short short straight not very tall young