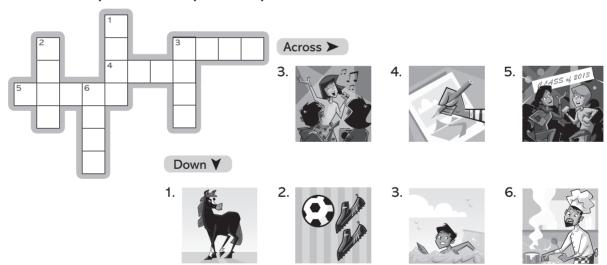

# 2. Look at the pictures. Complete the puzzle with the verbs.

Now write statements about you, your family, and your friends. Use the verbs in Exercise 2 and the words below.

| can | can't | at all | really well | very well | well |
|-----|-------|--------|-------------|-----------|------|
| 1   |       |        |             |           | 5.   |
|     |       |        |             |           | _    |
| 3   |       |        |             |           | _ 7. |
| 4   |       |        |             |           | _    |