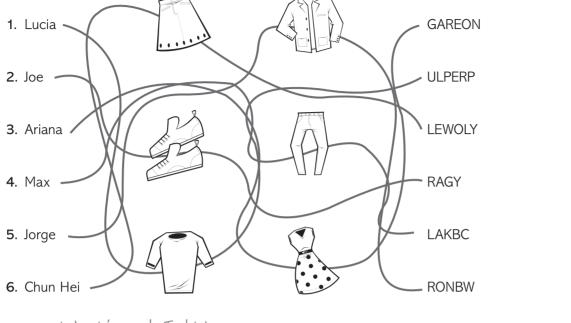

#### ${f 1}.$ Follow the lines. Write full statements. Then color the clothes.

| 1. | That | is L | ucia's | pur | ple | T-shirt. |  | 4 |
|----|------|------|--------|-----|-----|----------|--|---|
|    |      |      |        |     |     |          |  |   |

- 4. Those \_\_\_\_\_
- 2. These \_\_\_\_\_3. This \_\_\_\_\_
- 5. That \_\_\_\_\_6. This \_\_\_\_\_